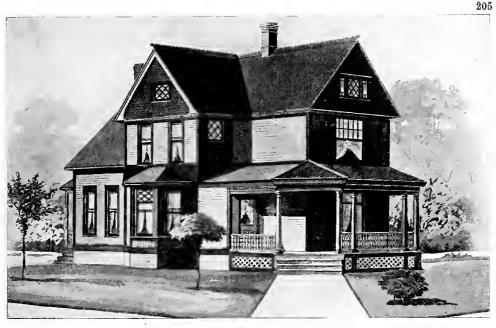

Design No. 2003

First Floor Plan

Second Floor Plan

#### Size: Width, 19 feet 10 inches; length, 38 feet, exclusive of porches

Blue prints consist of basement plan; first and second floor plans; front, two side elevations; wall sections and all necessary interior details. Specifications consist of about twenty pages of typewritten matter.

Full and complete working plans and specifications of this house will be furnished for \$5.00. Cost of this house is from about \$2,550,00 to about \$2,800.00, according to the locality in which it is built.